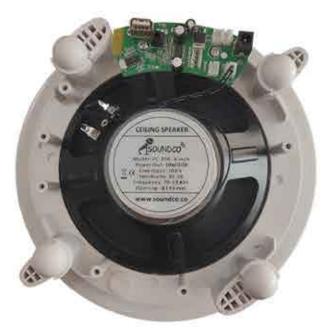

## **General Description:**

Soundco FC-206-BT Ceiling Speaker, set of two , is a 6-inch full-range speaker with 20-watt power. The presence of a 50-watt two-channel amplifier board in class D equipped with AUX and USB input ports and of course Bluetooth with password 8888 for effective communication is one of the features of this two-number ceiling speaker set. The use of ABS material in the production of the form is one of the strengths of this product in not changing the color in different weather conditions.