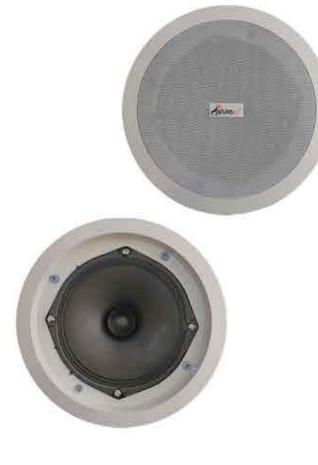

## **General Description:**

Soundco FC-206-BT Ceiling Speaker, set of two , is a 6-inch full-range speaker with 20-watt power. The presence of a 50-watt two-channel amplifier board in class D equipped with AUX and USB input ports and of course Bluetooth with password 8888 for effective communication is one of the features of this two-number ceiling speaker set. The use of ABS material in the production of the form is one of the strengths of this product in not changing the color in different weather conditions.

## **Technical Features:**

Equipped with a 50 watt two-channel stereo amplifier It has a 6-inch full-range speaker with 8 ohms Cut size 193 mm